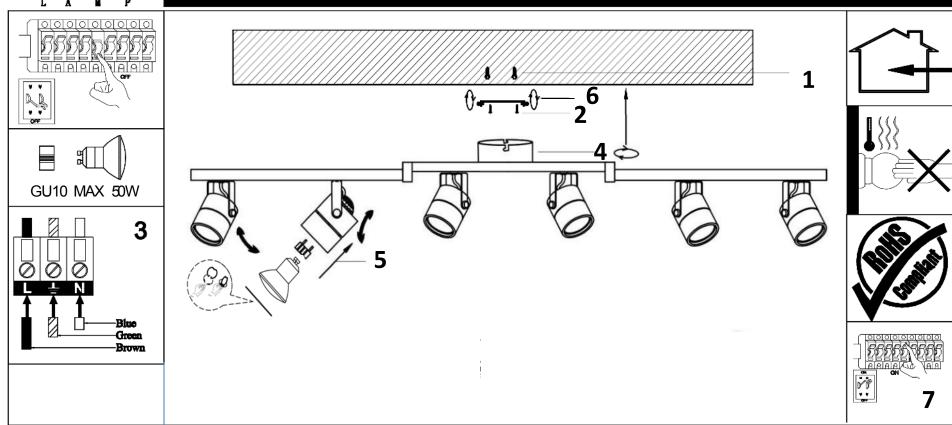

## ASSEMBLY INSTRUCTION / ИНСТРУКЦИЯ A1310PL-6

## Installation instruction for this item:

1.Remove the cover and put the lamp on a clean place, then install the lamp; 2.The lamp is limited to used 50W bulb;

## Warning:

- 1.Turn off the main power at the circuit breaker before installing the lamp in order to prevent possible shock;
- 2.Please wear gloves when installing the lamp;
- 3.Don't exceed the rated voltage 230V;
- 4.Don't install on haven't finished ceiling and loose wood ceiling;
- 5.Do not use corrosive liquids to clean fixture such as acid, and alkaline liquids. Please use soft cloth when cleaning.